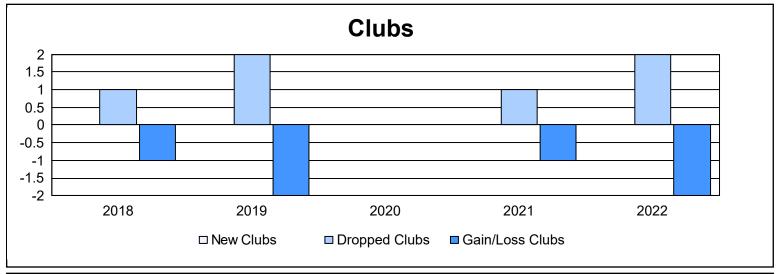

District 201V2 As of June 2022 Cumulative

| Year      | New<br>Clubs | Dropped<br>Clubs | Gain/<br>Loss<br>Clubs | New<br>Members | Charter<br>Members | Reinstate<br>Members | Transfer<br>Members | Total<br>Member<br>Added | Total<br>Members<br>Dropped | Gain/<br>Loss<br>Members |
|-----------|--------------|------------------|------------------------|----------------|--------------------|----------------------|---------------------|--------------------------|-----------------------------|--------------------------|
| 2017-2018 | 0            | 1                | -1                     | 141            | 4                  | 9                    | 25                  | 179                      | 258                         | -79                      |
| 2018-2019 | 0            | 2                | -2                     | 123            | 3                  | 6                    | 19                  | 151                      | 232                         | -81                      |
| 2019-2020 | 0            | 0                | 0                      | 85             | 1                  | 3                    | 19                  | 108                      | 191                         | -83                      |
| 2020-2021 | 0            | 1                | -1                     | 87             | 1                  | 8                    | 11                  | 107                      | 166                         | -59                      |
| 2021-2022 | 0            | 2                | -2                     | 101            | 1                  | 7                    | 20                  | 129                      | 193                         | -64                      |
| Average   | 0            | 1                | -1                     | 107            | 2                  | 7                    | 19                  | 135                      | 208                         | -73                      |